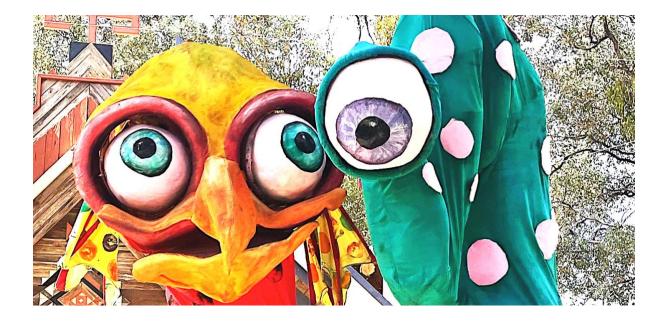

## Planet Bird Colourful Jelly Sparkle

Touring & Tech

## **TECHNICAL INFORMATION**

| Technical Rating:   | N/A                                                                                                                                                                                                                               |
|---------------------|-----------------------------------------------------------------------------------------------------------------------------------------------------------------------------------------------------------------------------------|
| Touring Party:      | 3 – 6 (2 – 4 puppeteers, 1 – 2 minders)